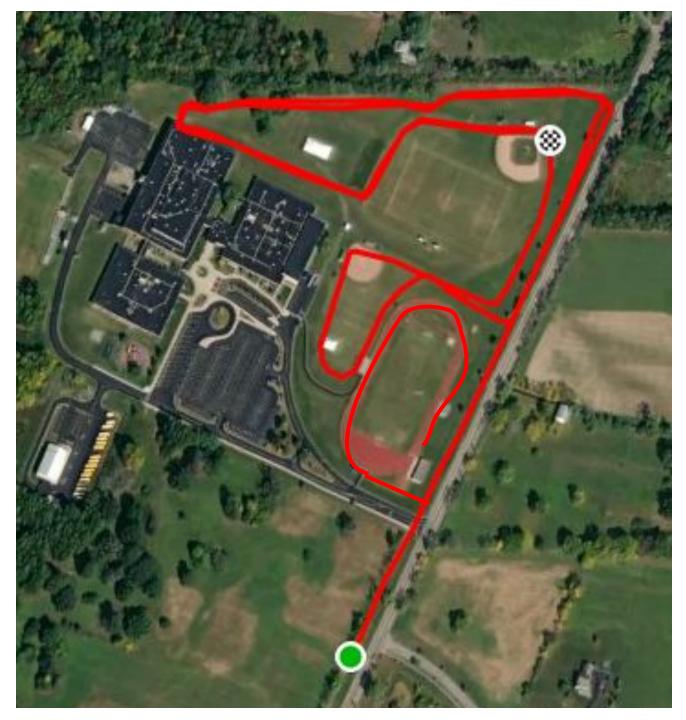

Geneseo Modified Cross Country Course 1.2 miles

## Varsity Course: 3.1

Start at the end of the path. Cross over the school driveway and continue straight to the woods.

Loop 1: At the woods turn left and follow the tree line down to the fence. Cross over in front of the fence and turn to run up to the backstop.

At the backstop turn left and run the perimeter of the upper field. At the storm grate, turn right and run towards the fowl pole, and around the outside of the backstops. Run around the field and back to the foul pole. Turn right around the foul pole and run towards the power boxes. At the power boxes, turn left and do the same loop again. When you return to the power boxes turn left and run to the school marquee. Go around the marguee and run down the hill to enter the track. Run a reverse loop around the track to finish.