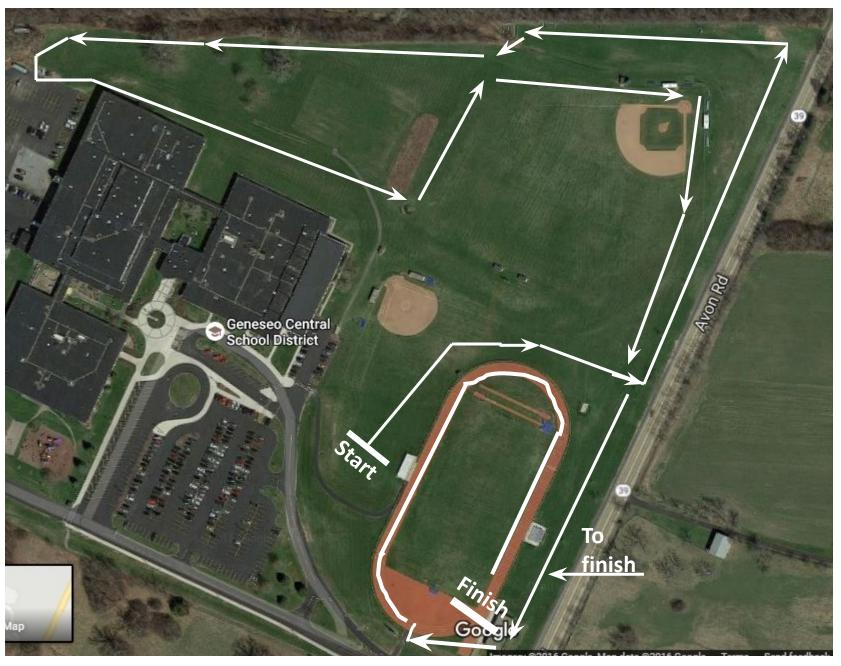

Geneseo Modified Cross Country Course 1.2 miles

## Varsity Course: 3.1

Start at the end of the path. Cross over the school driveway and continue straight to the woods.

Loop 1: At the woods turn left and follow the tree line down to the fence. Cross over in front of the fence and turn to run up to the backstop.

At the backstop turn left and run the perimeter of the upper field. At the storm grate, turn right and run towards the fowl pole, and around the outside of the backstops. Run around the field and back to the foul pole. Turn right around the foul pole and run towards the power boxes. At the power boxes, turn left and do the same loop again. When you return to the power boxes turn left and run to the school marquee. Go around the marguee and run down the hill to enter the track. Run a reverse loop around the track to finish.